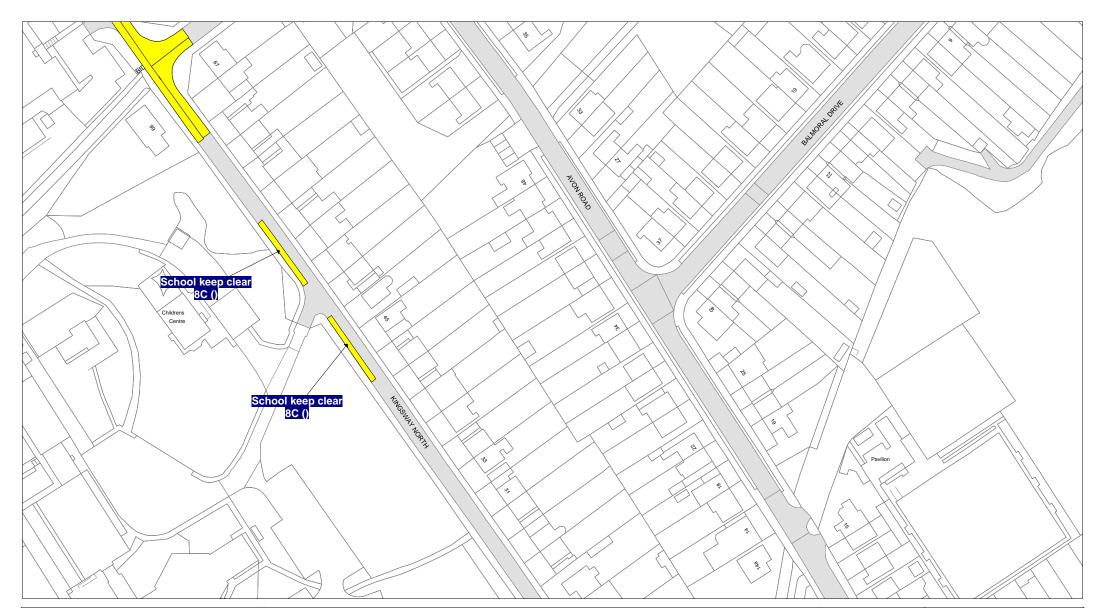

| Leicestershire<br>County Council | Tile Ref: KI88 | © Crown copyright. All rights reserved<br>Leicestershire County Council<br>Licence No. 100019271 2019 | SCALE       | 1 : 1250   |
|----------------------------------|----------------|-------------------------------------------------------------------------------------------------------|-------------|------------|
|                                  |                |                                                                                                       | DATE        | 27/03/2019 |
|                                  |                |                                                                                                       | DRAWING No. |            |
|                                  |                |                                                                                                       | DRAWN BY    |            |
|                                  |                |                                                                                                       |             |            |