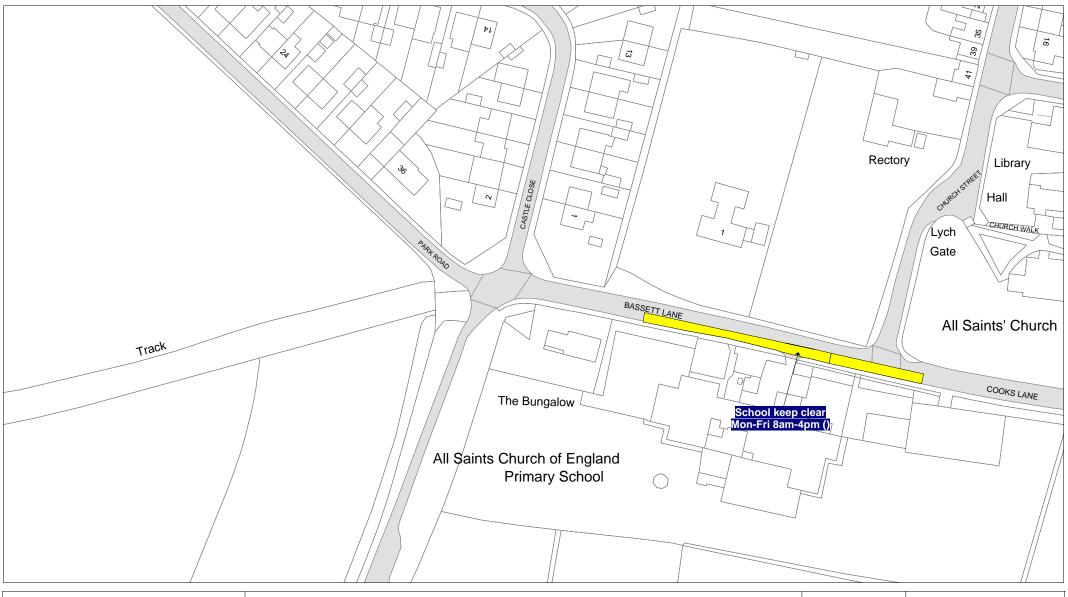

#### SECOND SCHEDULE New Plan(s)

JB87 – Braunstone KB77 – Huncote KD92 – Blaby KI88 – Whetstone KI89 – Whetstone KL85 – Cosby KN76 – Croft KY68 - Sapcote LD66 – Sharnford

THE COMMON SEAL of THE LEICESTERSHIRE COUNTY COUNCIL was hereunto affixed this twenty seventh day of August 2019 in the presence of

#### DATE: 21/03/2019

Page 3 of 4

- 3E: No waiting at any time / No loading Mon-Sat 10am-4pm
- 3K: No waiting at any time / No loading Mon-Sat 7.30am-9am
- 3B: No waiting at any time / No loading Mon-Sat7.30am-9am and 4.30pm-6pm
- 3F: No waiting at any time / No loading Tues & Fri
- 3A: No waiting at anytime / No loading at any time
- MR656: School keep clear Mon-Fri 8am-4pm / No waiting at any time
- 9A: Parking Place
- 9D: Parking Place Footway Parking
- 9C: Parking Place Partial Footway Parking
- 9B: Parking Place Solo Motorcycles
- Pedestrian Zone
- PED2: Pedestrian & Cycle Zone
- PED1: Pedestrian & Cycle Zone (Except for access to off street premises)