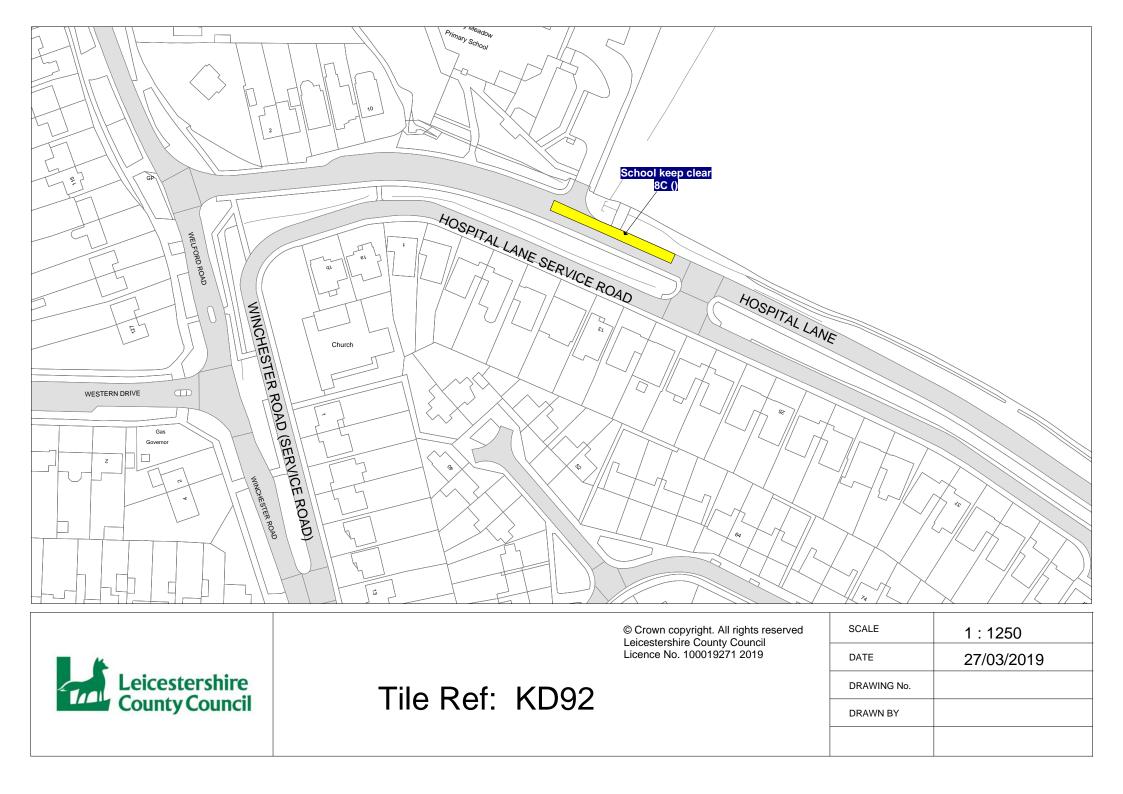

#### SECOND SCHEDULE New Plan(s)

JB87 – Braunstone KB77 – Huncote KD92 – Blaby KI88 – Whetstone KI89 – Whetstone KL85 – Cosby KN76 – Croft KY68 - Sapcote LD66 – Sharnford

THE COMMON SEAL of THE LEICESTERSHIRE COUNTY COUNCIL was hereunto affixed this twenty seventh day of August 2019 in the presence of