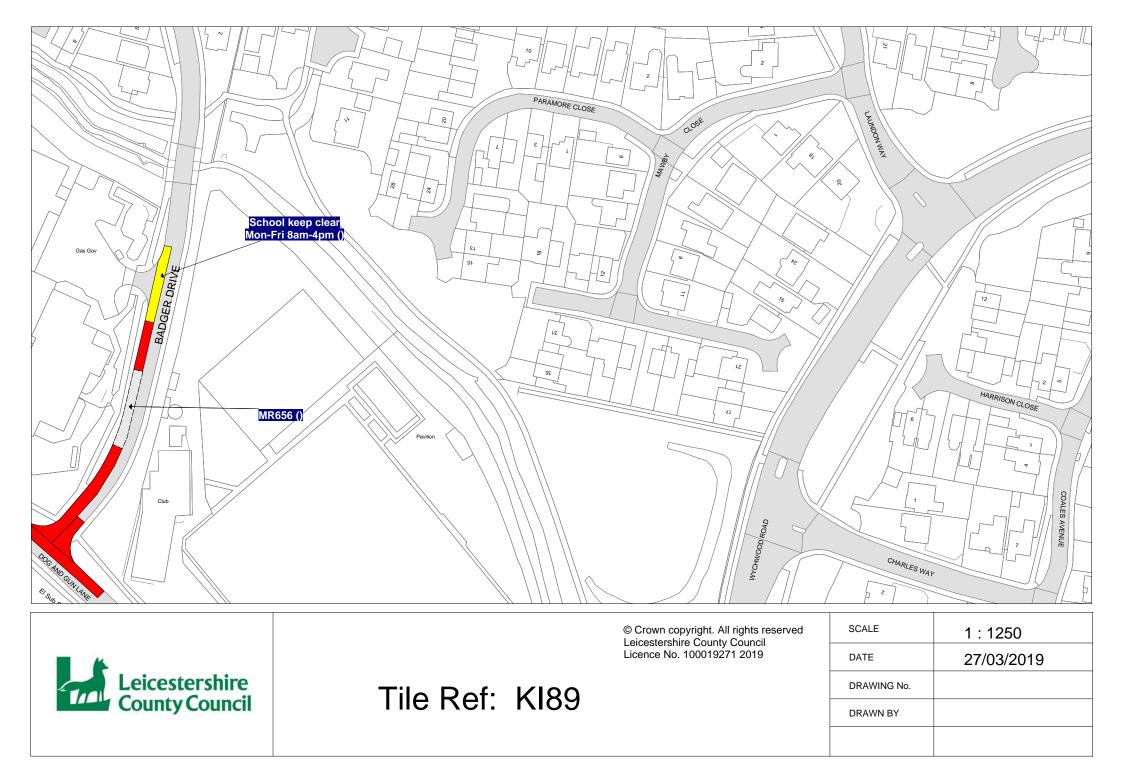

#### FIRST SCHEDULE Plan(s) to be amended

JB87 – Braunstone KI88 – Whetstone KI89 – Whetstone

#### SECOND SCHEDULE New Plan(s)

JB87 – Braunstone KB77 – Huncote KD92 – Blaby KI88 – Whetstone KI89 – Whetstone KL85 – Cosby KN76 – Croft KY68 - Sapcote LD66 – Sharnford

THE COMMON SEAL of THE LEICESTERSHIRE COUNTY COUNCIL was hereunto affixed this twenty seventh day of August 2019 in the presence of

#### DATE: 21/03/2019

Page 3 of 4

- 3E: No waiting at any time / No loading Mon-Sat 10am-4pm
- 3K: No waiting at any time / No loading Mon-Sat 7.30am-9am
- 3B: No waiting at any time / No loading Mon-Sat7.30am-9am and 4.30pm-6pm
- 3F: No waiting at any time / No loading Tues & Fri
- 3A: No waiting at anytime / No loading at any time
- MR656: School keep clear Mon-Fri 8am-4pm / No waiting at any time
- 9A: Parking Place
- 9D: Parking Place Footway Parking
- 9C: Parking Place Partial Footway Parking
- 9B: Parking Place Solo Motorcycles
- Pedestrian Zone
- PED2: Pedestrian & Cycle Zone
- PED1: Pedestrian & Cycle Zone (Except for access to off street premises)