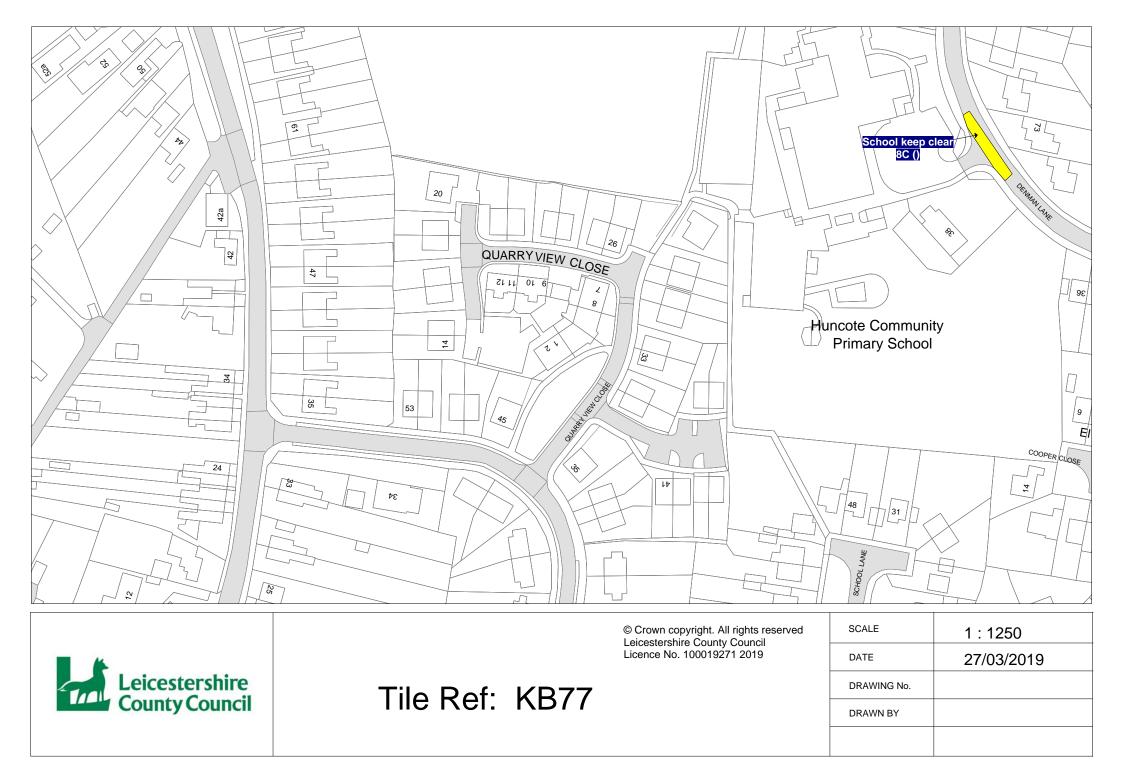

#### SECOND SCHEDULE New Plan(s)

JB87 – Braunstone KB77 – Huncote KD92 – Blaby KI88 – Whetstone KI89 – Whetstone KL85 – Cosby KN76 – Croft KY68 - Sapcote LD66 – Sharnford

THE COMMON SEAL of THE LEICESTERSHIRE COUNTY COUNCIL was hereunto affixed this twenty seventh day of August 2019 in the presence of