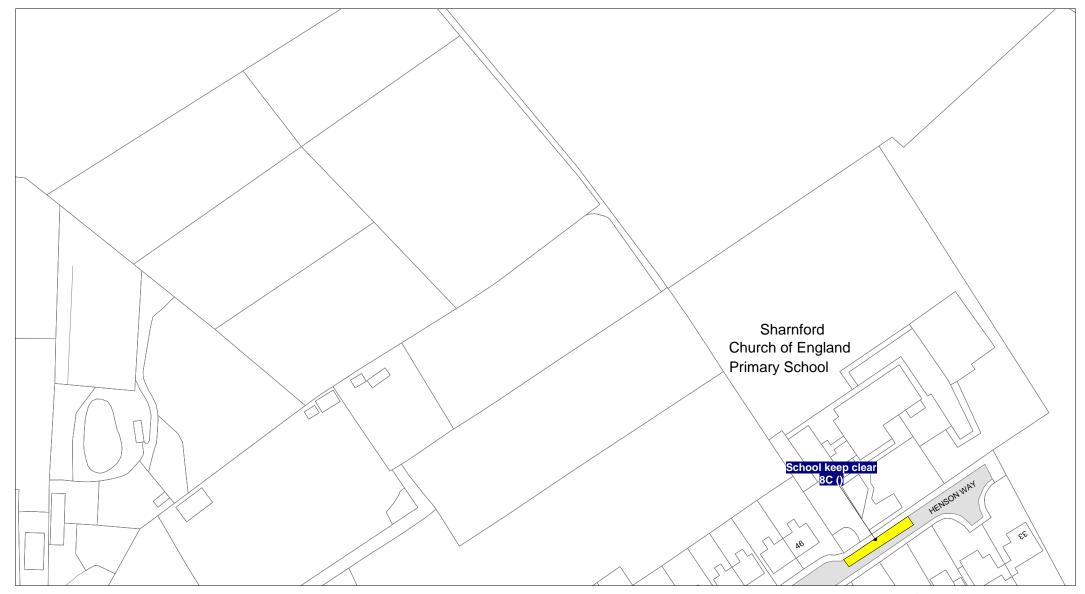

#### SECOND SCHEDULE New Plan(s)

JB87 – Braunstone KB77 – Huncote KD92 – Blaby KI88 – Whetstone KI89 – Whetstone KL85 – Cosby KN76 – Croft KY68 - Sapcote LD66 – Sharnford

THE COMMON SEAL of THE LEICESTERSHIRE COUNTY COUNCIL was hereunto affixed this twenty seventh day of August 2019 in the presence of

| Leicestershire<br>County Council | Tile Ref: LD66 | © Crown copyright. All rights reserved<br>Leicestershire County Council<br>Licence No. 100019271 2019 | SCALE       | 1 : 1250   |
|----------------------------------|----------------|-------------------------------------------------------------------------------------------------------|-------------|------------|
|                                  |                |                                                                                                       | DATE        | 27/03/2019 |
|                                  |                |                                                                                                       | DRAWING No. |            |
|                                  |                |                                                                                                       | DRAWN BY    |            |
|                                  |                |                                                                                                       |             |            |