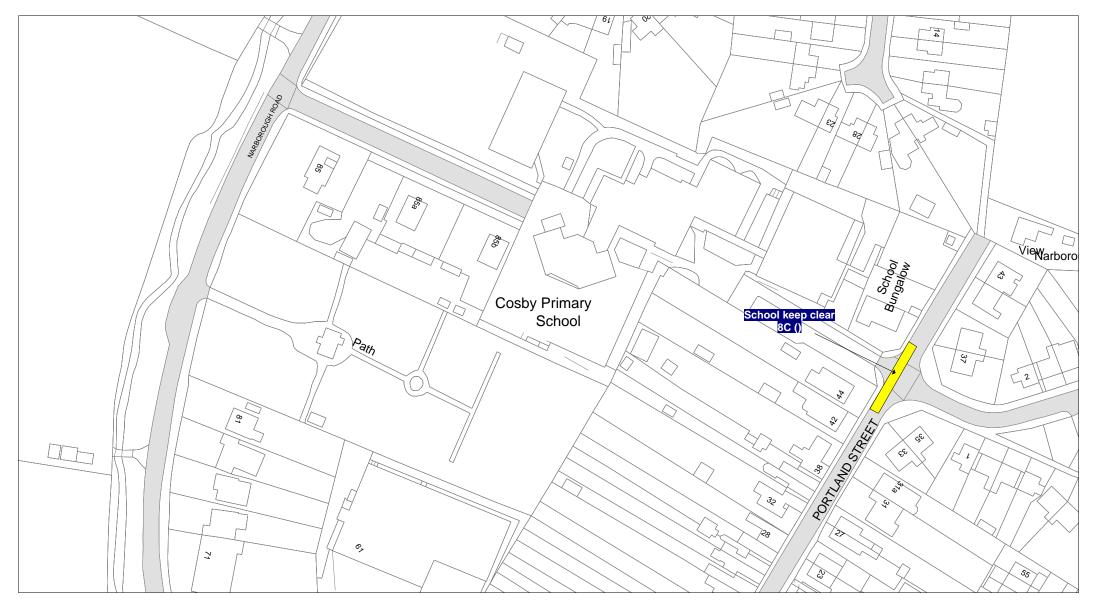

#### SECOND SCHEDULE New Plan(s)

JB87 – Braunstone KB77 – Huncote KD92 – Blaby KI88 – Whetstone KI89 – Whetstone KL85 – Cosby KN76 – Croft KY68 - Sapcote LD66 – Sharnford

THE COMMON SEAL of THE LEICESTERSHIRE COUNTY COUNCIL was hereunto affixed this twenty seventh day of August 2019 in the presence of

#### DATE: 21/03/2019

Page 3 of 4

- 3E: No waiting at any time / No loading Mon-Sat 10am-4pm
- 3K: No waiting at any time / No loading Mon-Sat 7.30am-9am
- 3B: No waiting at any time / No loading Mon-Sat7.30am-9am and 4.30pm-6pm
- 3F: No waiting at any time / No loading Tues & Fri
- 3A: No waiting at anytime / No loading at any time
- MR656: School keep clear Mon-Fri 8am-4pm / No waiting at any time
- 9A: Parking Place
- 9D: Parking Place Footway Parking
- 9C: Parking Place Partial Footway Parking
- 9B: Parking Place Solo Motorcycles
- Pedestrian Zone
- PED2: Pedestrian & Cycle Zone
- PED1: Pedestrian & Cycle Zone (Except for access to off street premises)